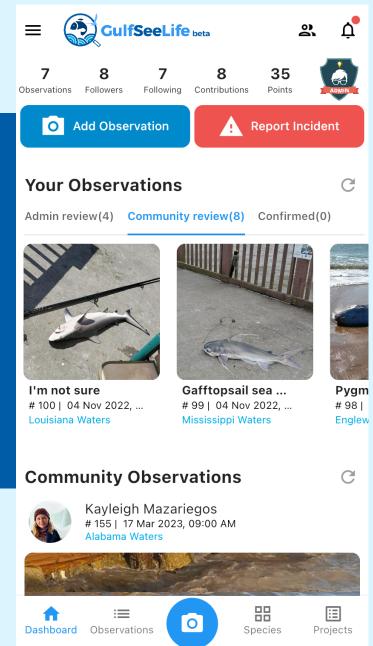

## Getting started with GulfSeeLife

The dashboard is your personalized homepage and contains recent activity from you and the people or subjects you're interested in. From this page there are two ways to record observations: