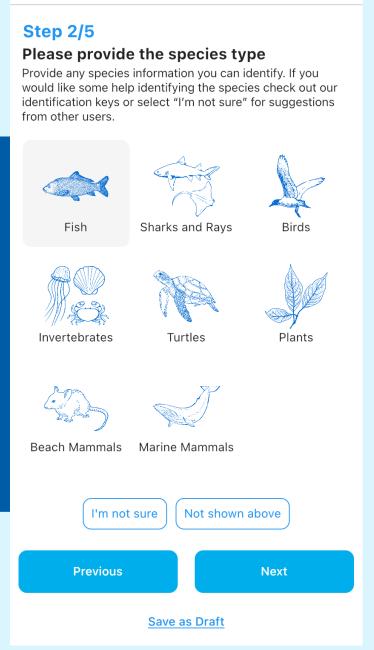

Do your best to identify the group that your observation belongs to. If you have no idea, you can always choose "I'm not sure" or "Not shown above" to allow the community to make suggestions for you. Just remember, you will not receive points for identification if you choose these options.