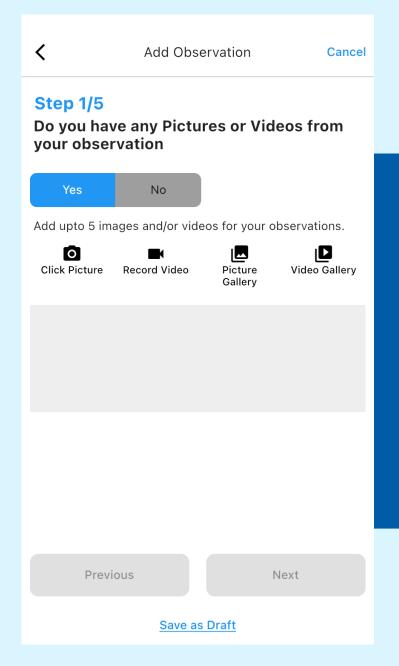

Here you can upload images or videos of any wildlife from the Gulf. You can upload a maximum of 5 files or capture the image from the app. Don't sweat it if you couldn't get a photo, we accept sightings with no pictures, just give us some details on what you saw.

Add Observation

Cancel

<