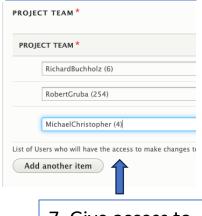

6. Add your project logo, gallery and/or promo or training video

7. Give access to other project managers

| Project Type *       |  |
|----------------------|--|
| ✓ - Select a value - |  |
| Public               |  |
| Private              |  |