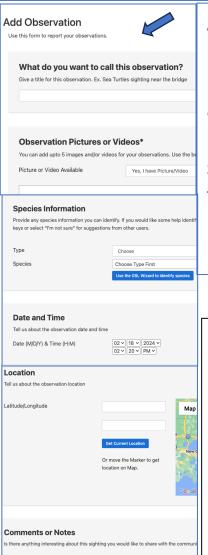

|

6. Add your project logo, gallery and/or promo or training video



7. Give access to other project managers

| Project Type *       |  |
|----------------------|--|
| ✓ - Select a value - |  |
| Public               |  |
| Private              |  |

5. Title it, describe it,

link to relevant Gulf

species (optional)

8. Decide who can see your project in GSL



9. You can create a customized data form or use the standard GSL 'Add an Observation' format

## 10a. 'Add an Observation' Format

## 10b. Customized Data Format



Asks project participants for photos/videos, allows them to identify the species and autofills date and location of the photo.

The form designer allows the project manager to create custom fields with responsive rules for data collection specific to each type of project



✓ Heading

Static Text

Static Image

Textfield

Textfield-Readonly

Textarea

Number

Dropdown

Checkbox

Radio

Media Upload

Location

Address

Length

Weight

Range

Date

Time

Spacer

Species - All

Species - Fish

Species - Beach Mammals

Species - Invertebrates

Species - Marine Mammals

Species - Marine Turtles

Species - Birds

Species - Plants

Species - Sharks and Rays

Multiple Section Start

Multiple Section End