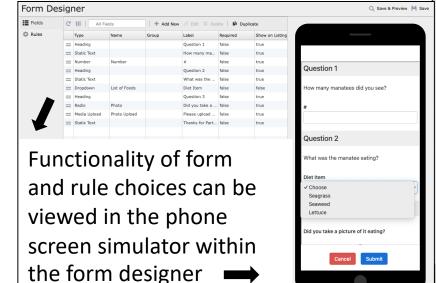

## 10b. Customized Data Format

Asks project participants for photos/videos, allows them to identify the species and autofills date and location of the photo.

The form designer allows the project manager to create custom fields with responsive rules for data collection specific to each type of project

✓ Heading

Static Text

Static Image

Textfield

Textfield-Readonly

Textarea

Number

Dropdown

Checkbox

Radio

Media Upload

Location

Address

Length

Weight

Range

Date

Time

Spacer

Species - All

Species - Fish

Species - Beach Mammals

Species - Invertebrates

Species - Marine Mammals

Species - Marine Turtles

Species - Birds

Species - Plants

Species - Sharks and Rays

Multiple Section Start

Multiple Section End